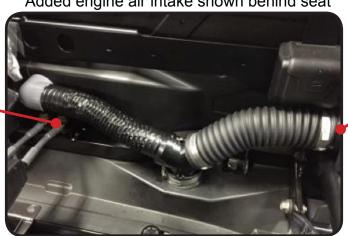

## **Engine Side**

Stock door post intakes may plug

Added air intakes between box and cab

Stock clutch air intake on passenger side door post

Added clutch air intake draws from between box and cab

Added engine air intake shown behind seat

Stock engine air intake on driver side door post

Added engine air intaked draws from between box and cab

Added engine air intake draws from between box and cab

<sup>\*</sup> Fits MY13-16 RANGER 900 models and MY15,16 RANGER 570 full size models. SVI, LLC REV2 PN 15-018