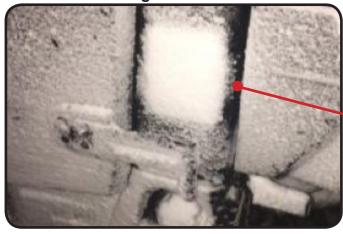

Provides added protected air intake location for both clutch cooling and engine air.

For snow, dust and dirt conditions.

## **Engine Side**

Stock door post intakes may plug

Added air intakes between box and cab

Stock clutch air intake on passenger side door post

Added clutch air intake draws from between box and cab

Added engine air intake shown behind seat