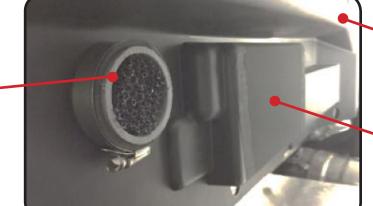

## **Engine Side**

Stock door post intakes may plug

Added air intakes between box and cab

Stock clutch air intake on passenger side door post

Added clutch air intake draws from between box and cab

Added engine air intake shown behind seat

Stock engine air intake on driver side door post

Added engine air intaked draws from between box and cab

Added engine air intake draws from between box and cab

<sup>\*</sup> Fits MY13-16 RANGER 900 models and MY15,16 RANGER 570 full size models. SVI, LLC REV2 PN 15-018